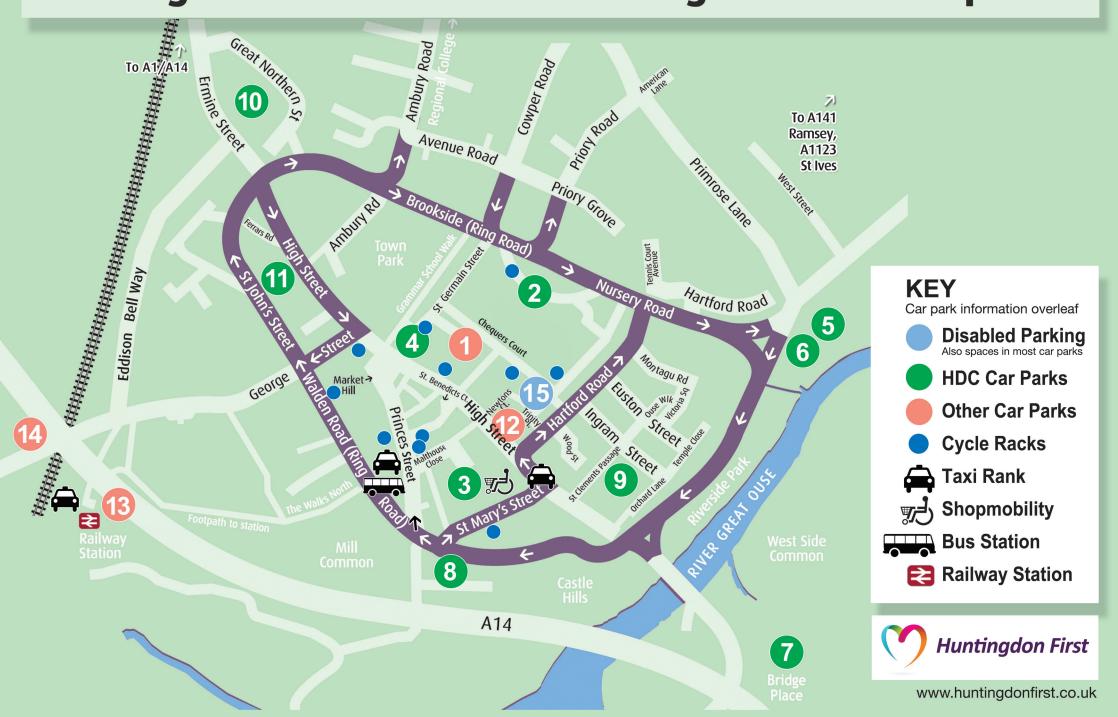

## **Huntingdon Town Centre - Parking and Travel Options**

| SHORT & LONG STAY   1                                                                                                                                                                                                                                                                                                                                                                                                                                                                                                                                                                                                                                                                                                                                                                                                                                                                                                                                                                                                                                                                                                                                                                                                                                                                                                                                                                                                                                                                                                                                                                                                                                                                                                                                                                                                                                                                                                                                                                                                                                                                                                          | Number<br>on map | Car Park                                                         | Times and Prices                                                                             | When do parking charges apply? |
|--------------------------------------------------------------------------------------------------------------------------------------------------------------------------------------------------------------------------------------------------------------------------------------------------------------------------------------------------------------------------------------------------------------------------------------------------------------------------------------------------------------------------------------------------------------------------------------------------------------------------------------------------------------------------------------------------------------------------------------------------------------------------------------------------------------------------------------------------------------------------------------------------------------------------------------------------------------------------------------------------------------------------------------------------------------------------------------------------------------------------------------------------------------------------------------------------------------------------------------------------------------------------------------------------------------------------------------------------------------------------------------------------------------------------------------------------------------------------------------------------------------------------------------------------------------------------------------------------------------------------------------------------------------------------------------------------------------------------------------------------------------------------------------------------------------------------------------------------------------------------------------------------------------------------------------------------------------------------------------------------------------------------------------------------------------------------------------------------------------------------------|------------------|------------------------------------------------------------------|----------------------------------------------------------------------------------------------|--------------------------------|
| St Germain St.   £5 all day   Up to 1 hour - 80p                                                                                                                                                                                                                                                                                                                                                                                                                                                                                                                                                                                                                                                                                                                                                                                                                                                                                                                                                                                                                                                                                                                                                                                                                                                                                                                                                                                                                                                                                                                                                                                                                                                                                                                                                                                                                                                                                                                                                                                                                                                                               |                  | SHORT & LONG STAY                                                |                                                                                              |                                |
| ### Multi-storey car park (Shop & Spend £5' Up to 2 hours - £1.20 up to 3 hours - £2.20  ## Mon to Sat  ## Mon  | 1                | 5,                                                               |                                                                                              | 24 hours                       |
| ## Princes Street                                                                                                                                                                                                                                                                                                                                                                                                                                                                                                                                                                                                                                                                                                                                                                                                                                                                                                                                                                                                                                                                                                                                                                                                                                                                                                                                                                                                                                                                                                                                                                                                                                                                                                                                                                                                                                                                                                                                                                                                                                                                                                              | 2                | multi-storey car park<br>'Shop & Spend £5'<br>Up to 2 hours FREE | up to 2 hours - £1.20                                                                        |                                |
| 4       St. Germain Street (Minor)       up to 1 hour - 80p up to 2 hours - £1.20 up to 3 hours - £2.20 up to 4 hours - £3.20       07.00 to 18.00 Mon to Sat         5       Riverside -Short Stay       up to 1 hour - 40p up to 2 hours - 60p       07.00 to 18.00 Mon to Sat         6       Riverside -Long Stay       up to 1 hour - 40p up to 2 hours - 60p up to 3 hours - 90p up to 3 hours - 90p up to 4 hours - £1.20 4 to 10 hours - £2.00 10 to 23 hours - £3.00       07.00 to 18.00 Mon to Sat         8       Mill Common up to 1 hour - 80p up to 2 hours - £1.20 up to 3 hours - £1.20 up to 3 hours - £1.20 up to 3 hours - £1.80 up to 4 hours - £2.40       07.00 to 18.00 Mon to Sat                                                                                                                                                                                                                                                                                                                                                                                                                                                                                                                                                                                                                                                                                                                                                                                                                                                                                                                                                                                                                                                                                                                                                                                                                                                                                                                                                                                                                     | 3                | Princes Street                                                   | up to 2 hours - £1.20<br>up to 3 hours - £2.20                                               |                                |
| ## Page 12  ## Page 13  ## Page 14  ## Page 14  ## Page 15  ## Page 15  ## Page 16  ## Page 17  ## Page 18  ## Pag | 4                |                                                                  | up to 1 hour - 80p<br>up to 2 hours - £1.20<br>up to 3 hours - £2.20                         |                                |
| 6 Riverside -Long Stay up to 2 hours - 60p up to 3 hours - 90p up to 4 hours - £1.20 Mon to Sat  7 Bridge Place up to 4 hours - £1.20 Mon to Sat  8 Mill Common up to 1 hour - 80p up to 2 hours - £1.20 O7.00 to 18.00  9 Ingram Street up to 3 hours - £1.80 Mon to Sat up to 4 hours - £2.40                                                                                                                                                                                                                                                                                                                                                                                                                                                                                                                                                                                                                                                                                                                                                                                                                                                                                                                                                                                                                                                                                                                                                                                                                                                                                                                                                                                                                                                                                                                                                                                                                                                                                                                                                                                                                                | 5                | Riverside -Short Stay                                            |                                                                                              |                                |
| 9 Ingram Street up to 2 hours - £1.20                                                                                                                                                                                                                                                                                                                                                                                                                                                                                                                                                                                                                                                                                                                                                                                                                                                                                                                                                                                                                                                                                                                                                                                                                                                                                                                                                                                                                                                                                                                                                                                                                                                                                                                                                                                                                                                                                                                                                                                                                                                                                          |                  | Bridge Place                                                     | up to 2 hours - 60p<br>up to 3 hours - 90p<br>up to 4 hours - £1.20<br>4 to 10 hours - £2.00 |                                |
|                                                                                                                                                                                                                                                                                                                                                                                                                                                                                                                                                                                                                                                                                                                                                                                                                                                                                                                                                                                                                                                                                                                                                                                                                                                                                                                                                                                                                                                                                                                                                                                                                                                                                                                                                                                                                                                                                                                                                                                                                                                                                                                                | 9                | Ingram Street                                                    | up to 2 hours - £1.20<br>up to 3 hours - £1.80<br>up to 4 hours - £2.40                      |                                |

| Number<br>on map                                                        | Car Park                                                | Times and Prices                                                                                                                               | When do parking charges apply?             |  |  |
|-------------------------------------------------------------------------|---------------------------------------------------------|------------------------------------------------------------------------------------------------------------------------------------------------|--------------------------------------------|--|--|
|                                                                         | HIGH STREET                                             |                                                                                                                                                |                                            |  |  |
| 11                                                                      | High Street<br>(on-street)                              | Up to 15 mins – 20p<br>Up to 30 mins – 40p<br>Up to 45 mins – 60p<br>Up to 1 hour – 80p                                                        | 08.00 to 18.00<br>Mon to Sat               |  |  |
|                                                                         | OTHER CAR PARKS                                         |                                                                                                                                                |                                            |  |  |
| 12                                                                      | Euro Car Park<br>(British Heart<br>Foundation Car Park) | Up to 1 hour - 60p<br>Up to 2 hours - £1.20<br>Up to 4 hours - £2.40<br>Up to 6 hours - £3.50<br>Up to 12 hours - £5.00                        | 24 hours                                   |  |  |
| 13                                                                      | Railway<br>First Capital Connect                        | Daily 00.00 to 23.59 – £5.80<br>Daily (off peak) after 10.00 – £3.30<br>Evenings after 17.00 - £2.50<br>Sat, Sun, Bank Holidays - £2.50        | 24 hours                                   |  |  |
| 14                                                                      | Railway<br>Elevations Car Park                          | 3 hours - £1.50<br>Daily after 09.00 - £2.00<br>Daily 00.00 to 23.59 - £4.00                                                                   | 24 hours                                   |  |  |
|                                                                         | DISABLED                                                |                                                                                                                                                |                                            |  |  |
| 15                                                                      | Trinity Place                                           | No charge for max 3 hours                                                                                                                      | n/a                                        |  |  |
| Shopmobility Buses                                                      |                                                         |                                                                                                                                                |                                            |  |  |
| Princes Street car park<br>01480 432793<br>Rail                         |                                                         | www.cambridgeshire.gov.uk       0345 045 0675         www.go-whippet.co.uk       01954 230011         www.stagecoachbus.com       01480 309084 |                                            |  |  |
|                                                                         | itionalrail.co.uk                                       | www.thebusway.info                                                                                                                             |                                            |  |  |
| _                                                                       | acks – marked with C                                    |                                                                                                                                                |                                            |  |  |
| <ul><li>Sainsb</li><li>Princes</li><li>St. Ger</li><li>Street</li></ul> | s Street • Opposite<br>rmain 'The George                | <ul> <li>Pathfinder House</li> </ul>                                                                                                           | Huntingdon First www.huntingdonfirst.co.uk |  |  |